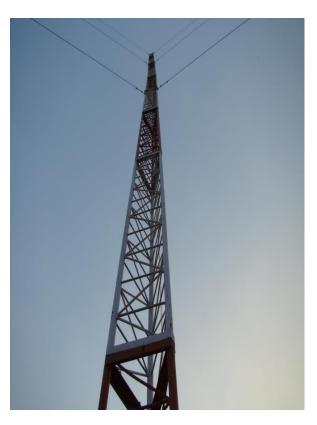

# Basic Elements of Community Radio Station

- □ Hardware-
  - 1. Studios
  - 2. Transmitter
  - 3. Tower
  - 4. Antenna & Cable
- Software
  - 1. Training
  - 2. Content

#### **Tower**