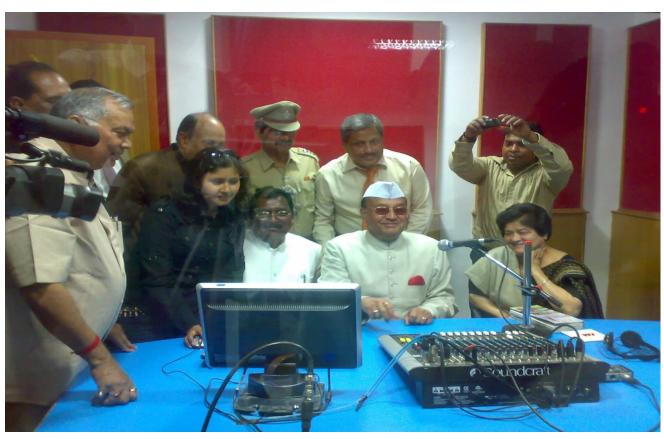

## रेडियो रायपुर से सीएम बोल रहा हूं...

मुख्यमंत्री डॉ.रमन सिंह की आवाज आज रेडियो पर भी गूंजी। उनकी आवाज रेडियो में पहली बार नहीं गूंजी, लेकिन बुधवार को

इसका अलग ही महत्व था। वे इंदिरा गांधी कृषि विश्वविद्यालय परिसर स्थित सामुदायिक रेडियो स्टेशन का उद्घाटन कर रहे थे। उन्होंने रेडियो के माध्यम से किसान भाइयों से कहा कि मैं कृषि विश्वविद्यालय रेडियो रायपुर से डॉ.रमन सिंह बोल रहा हूं। उन्होंने कहा कि बड़े खुशी की बात है कि आपके लिए 20 जनवरी से यह रेडियो सेवा शुरू की जा रही है। यह छत्तीसगढ़ का पहला ऐसा रेडियो स्टेशन है, जिसमें खेती और उससे संबंधित विषयों पर महत्वपूर्ण और ज्ञानवर्धक जानकारियों का प्रसारण किया जाएगा। यहां के वैज्ञानिक आपको प्रतिदिन खेती की नई-नई तकनीकों की जानकारी देंगे। आपसे अनुरोध है कि कृषि विश्वविद्यालय की इस रेडियो सेवा को हर रोज दोपहर एक बजे से अपरान्ह तीन बजे तक जरूर सुने और अपनी खेती की तरक्की के लिए वैज्ञानिकों द्वारा

दिए जाने वाले सुझावों को अपनाएं। यह सामुदायिक रेडियो आपके लिए ही शुरू किया गया है। आप इस रेडियो स्टेशन में आकर अपने अनुभव भी दूसरे किसानों को बांट सकते हैं। इस अवसर पर कृषिमंत्री चन्द्रशेखर साहू, कुलपति डॉ.एमपी पाण्डेय और विश्वविद्यालय बोर्ड की अध्यक्ष आशा वर्मा सहित अनेक कृषि वैज्ञानिक, वरिष्ठ अधिकारी तथा प्राध्यापक और विद्यार्थी उपस्थित थे।