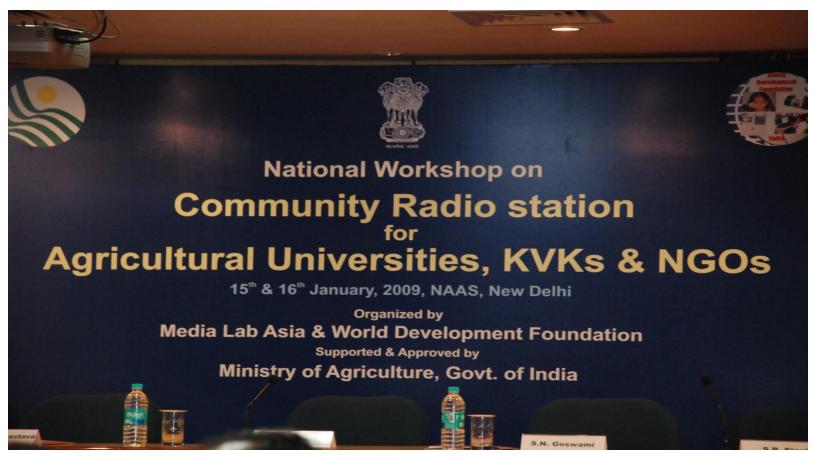

Raipur
- □ Tamil Nadu Agriculture University
- □ Allahabad Agriculture University
- Hissar Agriculture University, Haryana
- □ Inter College, Diggi, Jaipur
- □ Kal Radio, Kochi Commercial
- □ TERI, Ghazipur- Hon. Director and Member Governing council
- Others



#### **Activities**

- Education
  - 1. Established TERI in Ghazipur, UP-computer, Agriculture, Environment- Higher Education
  - 2. Computer literacy programmes
  - NORAD Scheme
- Training, Healthcare, Self employment
- □ Establishing Radio /TV/Satellite stations
- Programming for livelihood generation and others
- Complete solutions for CRS- TERI, Ghazipur, CMS Lucknow, etc...75%
- ☐ Seminars and Workshops
- □ Software development- for export under a sister organization
- Advise and consultancy-



#### National Workshop, 2009





## MOU between Prasar Bharati and IGNOU- Gyan Vani Channel





## MOU between Prasar Bharati and Delhi Police





## MOU with Private Broadcasters (Phase 1)





#### Community Radio





#### What is Community Radio?

**Community radio** is a type of radio service that caters to the interests of a certain area, broadcasting content that is popular to a local audience.

It is usually established by the efforts of a specific community, operated by the community and for the community's welfare.

It plays an important role at the time of natural disasters and calamities. It also helps in raising awareness and leads to the development of a particular area.



# Characteristics of Community Radio Station

- ☐ Small Radio Station
- Low power transmitter used
- □ Works on Frequency Modulati