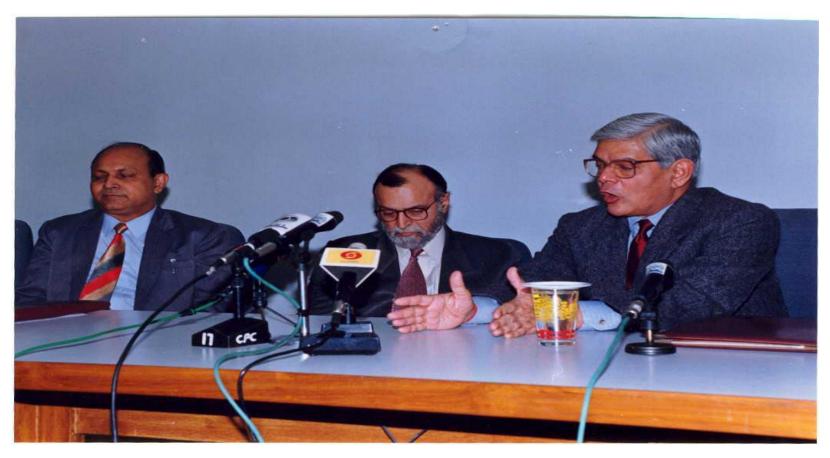

## रेडियो रायपुर से सीएम बोल रहा हूं...

मुख्यमंत्री डॉ.रमन सिंह की आवाज आज रेडियो पर भी गूंजी। उनकी आवाज रेडियो में पहली बार नहीं गूंजी, लेकिन बुधवार को

इसका अलग ही महत्व था। वे इंदिरा गांधी कृषि विश्वविद्यालय परिसर स्थित सामुदायिक रेडियो स्टेशन का उद्घाटन कर रहे थे। उन्होंने रेडियो के माध्यम से किसान भाइयों से कहा कि मैं कृषि विश्वविद्यालय रेडियो रायपुर से डॉ.रमन सिंह बोल रहा हूं। उन्होंने कहा कि बड़े खुशी की बात है कि आपके लिए 20 जनवरी से यह रेडियो सेवा शुरू की जा रही है। यह छत्तीसगढ़ का पहला ऐसा रेडियो स्टेशन है, जिसमें खेती और उससे संबंधित विषयों पर महत्वपूर्ण और ज्ञानवर्धक जानकारियों का प्रसारण किया जाएगा। यहां के वैज्ञानिक आपको प्रतिदिन खेती की नई-नई तकनीकों की जानकारी देंगे। आपसे अनुरोध है कि कृषि विश्वविद्यालय की इस रेडियो सेवा को हर रोज दोपहर एक बजे से अपरान्ह तीन बजे तक जरूर सुने और अपनी खेती की तरक्की के लिए वैज्ञानिकों द्वारा

दिए जाने वाले सुझावों को अपनाएं। यह सामुदायिक रेडियो आपके लिए ही शुरू किया गया है। आप इस रेडियो स्टेशन में आकर अपने अनुभव भी दूसरे किसानों को बांट सकते हैं। इस अवसर पर कृषिमंत्री चन्द्रशेखर साहू, कुलपति डॉ.एमपी पाण्डेय और विश्वविद्यालय बोर्ड की अध्यक्ष आशा वर्मा सहित अनेक कृषि वैज्ञानिक, वरिष्ठ अधिकारी तथा प्राध्यापक और विद्यार्थी उपस्थित थे।