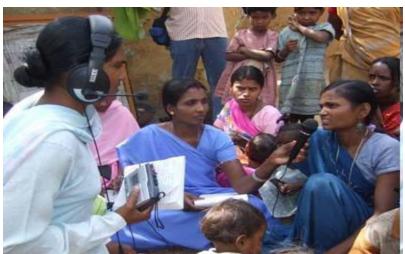

# WDF Team recording in field at TNAU

WDF is striving to help the poor & socially challenged by use of Radio