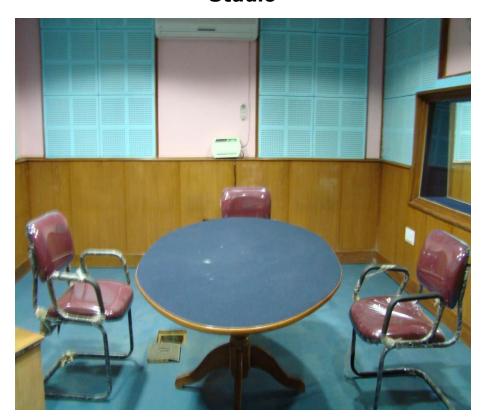

# Studios (Transmitting or Broadcasting Rooms & Recording Room and Discussion Room)

#### **Studio**