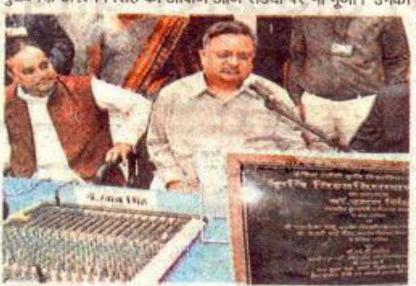

## रेडियो रायपुर से सीएम बोल रहा हूं...

मुख्यमंत्री डॉ.रमन सिंह की आवाज आज रेडियो पर भी गूंजी। उनकी आवाज रेडियो में पहली बार नहीं गूंजी, लेकिन बुधवार को

इसका अलग ही महत्व था। वे इंदिरा गांधी कृषि विश्वविद्यालय परिसर स्थित सामुदायिक रेडियो स्टेशन का उद्घाटन कर रहे थे। उन्होंने रेडियो के माध्यम से किसान भाइयों से कहा कि मैं कृषि विश्वविद्यालय रेडियो रायपुर से डॉ.रमन सिंह बोल रहा हूं। उन्होंने कहा कि बड़े खुशी की बात है कि आपके लिए 20 जनवरी से यह रेडियो सेवा शुरू की जा रही है। यह छत्तीसगढ़ का पहला ऐसा रेडियो स्टेशन है, जिसमें खेती और उससे संबंधित विषयों पर महत्वपूर्ण और ज्ञानवर्धक जानकारियों का प्रसारण किया जाएगा। यहां के वैज्ञानिक आपको प्रतिदिन खेती की नई-नई तकनीकों की जानकारी देंगे। आपसे अनुरोध है कि कृषि विश्वविद्यालय की इस रेडियो सेवा को हर रोज दोपहर एक बजे से अपरान्ह तीन बजे तक जरूर सुने और अपनी खेती की तरक्की के लिए वैज्ञानिकों द्वारा

दिए जाने वाले सुझावों को अपनाएं। यह सामुदायिक रेडियो आपके लिए ही शुरू किया गया है। आप इस रेडियो स्टेशन में आकर अपने अनुभव भी दूसरे किसानों को बांट सकते हैं। इस अवसर पर कृषिमंत्री चन्द्रशेखर साहू, कुलपति डॉ.एमपी पाण्डेय और विश्वविद्यालय बोर्ड की अध्यक्ष आशा वर्मा सहित अनेक कृषि वैज्ञानिक, वरिष्ठ अधिकारी तथा प्राध्यापक और विद्यार्थी उपस्थित थे।