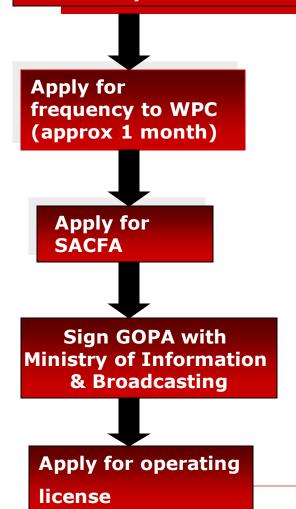

## Licensing

Apply for license to Ministry of Information & Broadcasting (download form from www.wdfindia.com or mib.nic.in)

- Start making studio & developing content
- Training