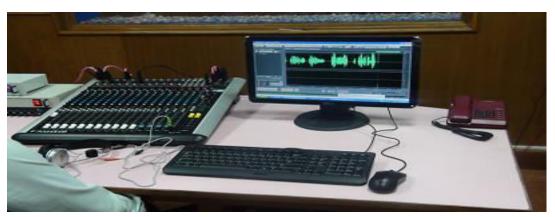

#### CRS at Hissar

(Recording & Broadcasting Room)

# Basic Elements of Community Radio Station

- □ Hardware-
  - 1. Studios
  - 2. Transmitter
  - 3. Tower
  - 4. Antenna & Cable
- Software
  - 1. Training
  - 2. Content